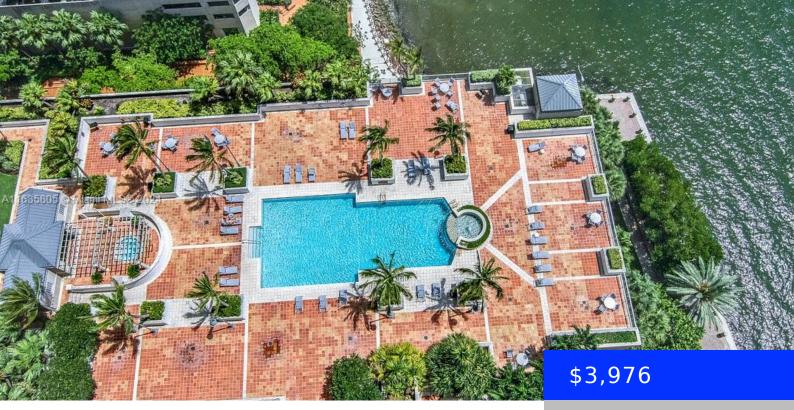

## 1111 BRICKELL BAY DR, MIAMI, FL, 33131

https://ritterproperties.com

Only available to lease through 09/30/25. Photos may be from another floor, but are the same line. The Yacht Club Brickell is a rental community on the water edge of Downtown Miami's Brickell neighborhood. Community features amenities including tennis court, racquetball court, bay-front pool, playground, BBQ area, fitness center, clubhouse and more. Move in cost [...]

## **Amenities & Features**

**Amenities:** Dishwasher, Disposal, Dryer, Electric Range, Microwave, **PoolFeatures:** In Ground Refrigerator, Washer

Waterfront available: Yes AttachedGarageYN: No PoolPrivateYN: No GarageYN: Yes CoolingYN: No FireplaceYN: No