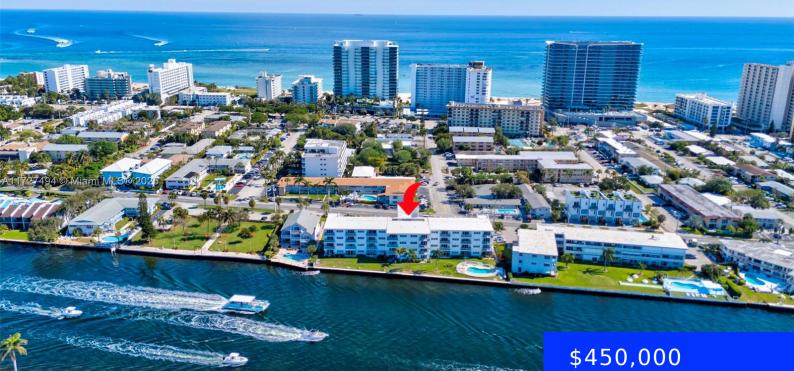

## 1111 RIVERSIDE DR, POMPANO BEACH, FL, 33062

https://ritterproperties.com

40 YEAR INSPECTION COMPLETED! The Building looks NEW! 2024 **BUILDING PAINT, ELEVATOR, HANDRAILS & MORE. Gorgeous 2** BR/2 BTH condo w/ INTERCOASTAL VIEWS & ONE BLOCK TO THE BEACH! Light & Bright with a neutral palette to compliment any decor. Laminate flooring throughout the living areas & bedrooms. IMPACT WINDOWS. UPDATED KITCHEN with quartz counters, [...]

**Basics** 

| Date added: Added 2 months ago                          | Category: Condominium                                     |
|---------------------------------------------------------|-----------------------------------------------------------|
| Type: Residential                                       | Status: Active                                            |
| Bedrooms: 2 beds                                        | Bathrooms: 2 baths                                        |
| Half baths: 0 half baths                                | <b>Area: 1074</b> sq ft                                   |
| Lot size, sq ft: 0 sq ft                                | SubdivisionName: FAIRBANKS NORTH<br>CONDO,FAIRBANKS NORTH |
| ListOfficeName: Keller Williams Dedicated Professionals | View: Intracoastal View                                   |
| UnitNumber: 307                                         | ListAOR: Miami Association of REALTORS®                   |
| EntryLevel: 3                                           | MLS ID: A11727494                                         |