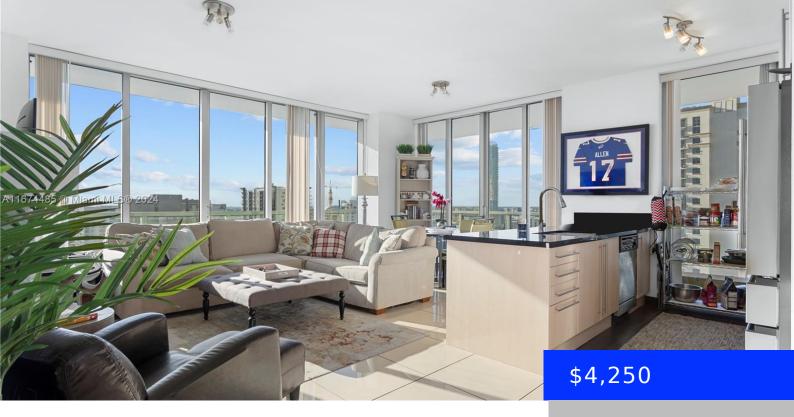

## 1111 1ST AVE, MIAMI, FL, 33130

https://ritterproperties.com

BEAUTIFUL CORNER 2 Bedrooms, 2 Bathrooms with an outstanding Sunset view. Beautifully distributed. Stainless steel appliances, balcony access in each room. 1 Parking spot included. In the heart of Brickell... steps away from wonderful restaurants, shops and much more. Building have excellent amenities including two pools, Fitness center, Child play area, BBQ area, and more

- 2 beds
- 2 baths
- Residential Lease
- Condominium
- Active
- 1099 sq ft

## **Basics**

Date added: Added 1 month ago Category: Condominium

**Type:** Residential Lease **Status:** Active

Bedrooms: 2 beds Bathrooms: 2 baths

Half baths: 0 half baths **Area: 1099** sq ft

SubdivisionName: THE AXIS ON BRICKELL II C Lot size, sq ft: 0 sq ft