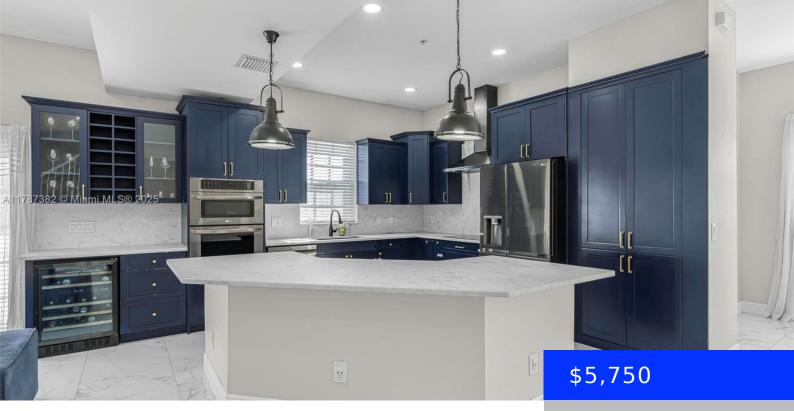

## 1111 WAVERLY RD, FORT LAUDERDALE, FL, 33312

https://ritterproperties.com

Stunning 4-bedroom, 2.5-bath tri-level home in historic Sailboat Bend! Situated on a completely separated corner lot, this charming residence boasts incredible curb appeal. The first-floor features two bedrooms an en-suite bath, while the second level offers a spacious and inviting living area and half bath. The third floor hosts the master suite, and a guest bedroom. [...]

## **Amenities & Features**

Features: Built-in Features, Closet Cabinetry, Cooking Island, ExteriorFeatures: Lighting

First Floor Entry

Waterfront available: No GarageYN: Yes

AttachedGarageYN: No CoolingYN: No