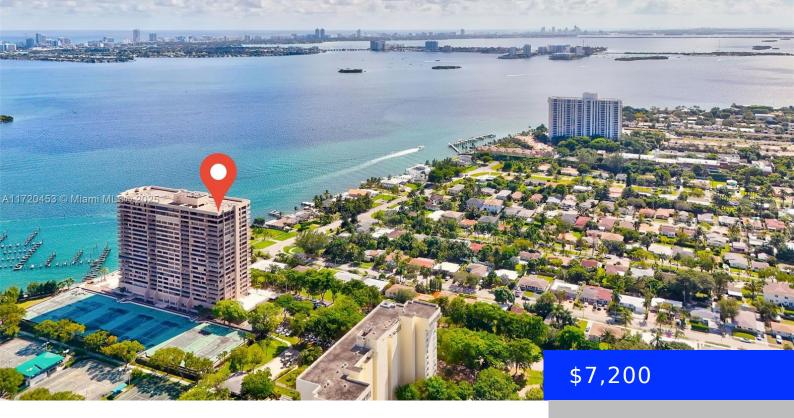

## 11113 BISCAYNE BLVD, MIAMI, FL, 33181

https://ritterproperties.com

Two Story Corner Penthouse with 20' ceilings and two large balconies offering views of Biscayne Bay. Spacious first floor has living room, dining room, eat in kitchen, bar and third bedroom and bath. Second floor has the large primary suite and the second bedroom and bathroom. This home in the sky is perfect for entertaining! [...]

## **Basics**

**Type:** Residential Lease **Status:** Active

**Bedrooms: 3** beds **Bathrooms: 3** baths

**Half baths: 0** half baths **Area: 4430** sq ft

**Lot size, sq ft: 0** sq ft **SubdivisionName:** JOCKEY CLUB III CONDO, Jockey

## **Building Details**

**Cooling features:** Central Air **Year built:** 1982

ArchitecturalStyle: High Rise NewConstructionYN: No

Building Name: JOCKEY CLUB III CONDO Heating: Electric

Parking: Assigned, Covered, No Rv/Boats, Valet

**CommunityFeatures:** Clubhouse, Pool, Tennis Court(s), Exercise Room, Management On Site

**ExteriorFeatures:** Open Balcony, Tennis

Court(s)

Waterfront available: Yes
AttachedGarageYN: No

PoolPrivateYN: No