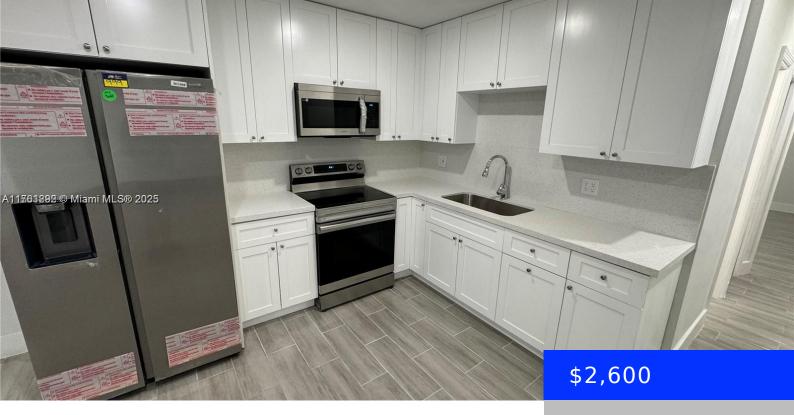

## 11138 6TH ST, SWEETWATER, FL, 33174

https://ritterproperties.com

Beautifully remodeled 2/1. Open concept living space/kitchen area, tile floors, newly remodeled bathroom, stainless steel appliances, impact windows and doors. Be the first to cook in the newly remodeled kitchen! Two parking spaces. Conveniently located near FIU, Turnpike, grocery stores and restaurants.

## **Amenities & Features**

**Features:** First Floor Entry **Amenities:** Electric Range, Microwave,

Refrigerator

WindowFeatures: Clear Impact Glass, Blinds, Waterfront available: No

**High Impact Windows** 