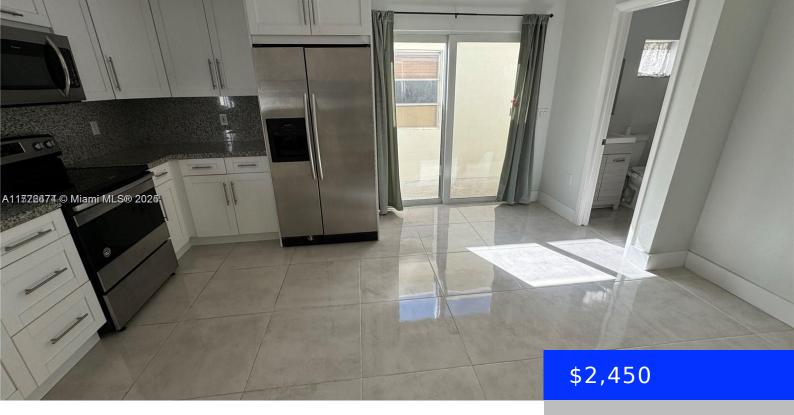

## 11138 6TH ST, SWEETWATER, FL, 33174

https://ritterproperties.com

Beautifully remodeled 2/1.5. Open concept living space/kitchen area, tile floors, newly remodeled bathroom, stainless steel appliances, impact windows and doors. Be the first to cook in the newly remodeled kitchen! Two parking spaces. Conveniently located near FIU, Turnpike, grocery stores and restaurants.

## **Amenities & Features**

**Features:** First Floor Entry **Amenities:** Electric Range, Microwave,

Refrigerator

WindowFeatures: Clear Impact Glass, Impact Waterfront available: No

Glass

GarageYN: No AttachedGarageYN: No