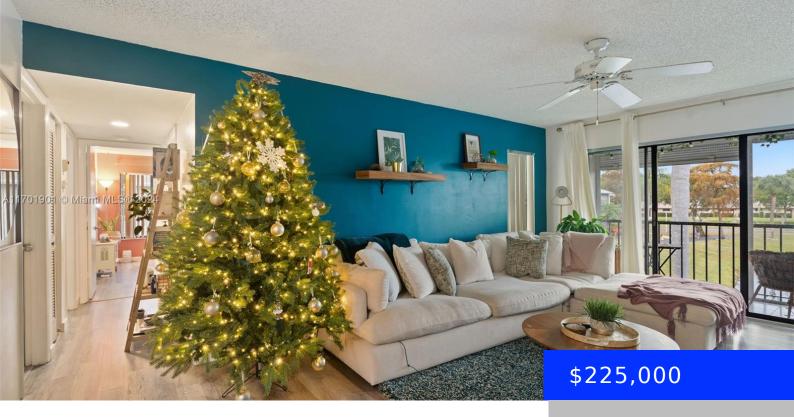

## 1118 GREEN PINE BLVD, WEST PALM BEACH, FL, 33409

https://ritterproperties.com

This lakefront corner unit in Palm Club offers the largest 2-bedroom floor plan, with 1,111 sq ft of living space. Located in a two-story building, it provides ample storage with its own attic. As an end unit, it features an extra window and easy access to parking. The windows have accordion shutters, and almost everything [...]

- 2 beds
- 2 baths
- Residential
- Condominium
- Active
- 1106 sq ft

## **Basics**

**Type:** Residential **Status:** Active

**Bedrooms: 2** beds **Bathrooms: 2** baths

Lot size, sq ft: 0 sq ft SubdivisionName: PALM CLUB VILLAGE II COND

**ListOfficeName:** EXP Realty LLC **View:** Lake, Water View