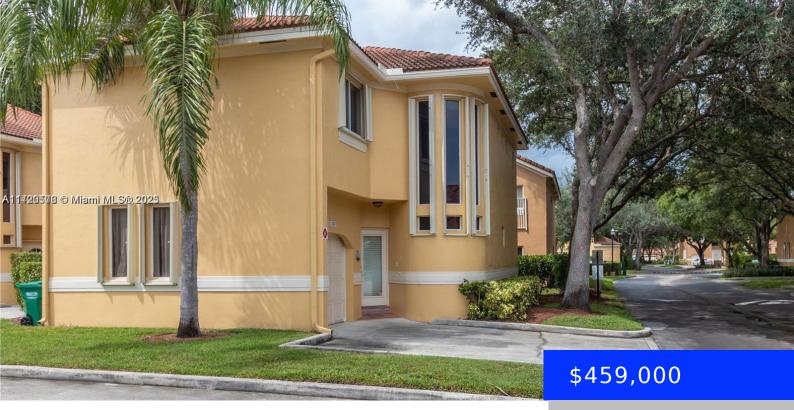

## 11207 LAKEVIEW DR, CORAL SPRINGS, FL, 33071

https://ritterproperties.com

BEAUTIFULLY DESIGNED SINGLE HOME IN A VERY QUIET AND UPSCALE NEIGHBORHOOD! LARGE LIVING ROOM OPENS TO A UNIQUE CIRCULAR DINING ROOM WITH DECORATIVE ALCOVE PERFECT FOR ENTERTAINING! REMODELED KITCHEN WITH GRANITE TOPS AND CUSTOM CABINETRY INCLUDING A WINE RACK!HOME OFFICE OFF KITCHEN AREA!LARGE MASTER BEDROOM WITH CUSTOM WALK IN CLOSETS AND NEWLY REMODELED BATHROOM! ALL [...]

## Basics

| Date added: Added 1 day ago                       | Category: Single Family Residence          |
|---------------------------------------------------|--------------------------------------------|
| Type: Residential                                 | Status: Active                             |
| Bedrooms: 4 beds                                  | Bathrooms: 2 baths                         |
| Half baths: 1 half bath                           | <b>Area: 2334</b> sq ft                    |
| Lot size, sq ft: 0 sq ft                          | SubdivisionName: PORTOFINO CONDOMINIUM SEC |
| ListOfficeName: Nations Trust Realty Group<br>Inc | GarageSpaces: 2                            |
| View: Garden                                      | ListAOR: Miami Association of REALTORS®    |
| MLS ID: A11720578                                 |                                            |

## **Building Details**

Cooling features: Central Air ArchitecturalStyle: Detached, Two Story Building Name: PORTOFINO CONDOMINIUM SEC Roof: Other Parking: Driveway Year built: 1993 NewConstructionYN: No Exterior material: CBS Construction Heating: Central