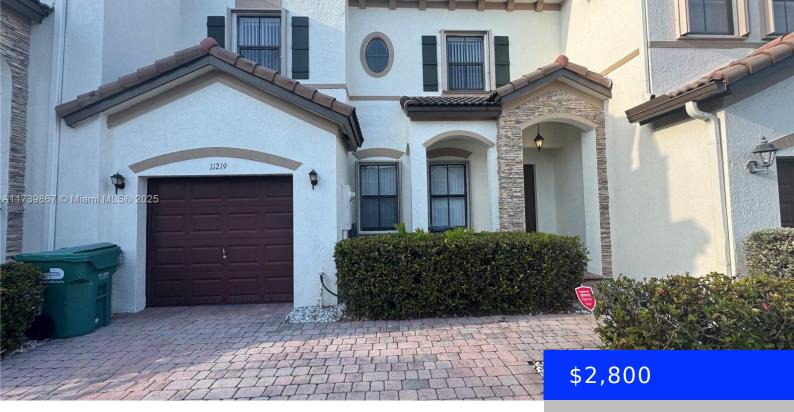

## 11219 236TH LN, HOMESTEAD, FL, 33032

https://ritterproperties.com

This townhouse, located in Silver Palm Community, has 3 bedrooms and 2.5 bathrooms with 1 car garage. The Kitchen has stainless steel appliances. the living room and dining room has many windows allowing natural light inside. The backyard has plenty space for entertainment guests. The primary room has a walk-in closet and a large ensuite [...]

## **Basics**

**Type:** Residential Lease **Status:** Active

**Bedrooms: 3** beds **Bathrooms: 2** baths

**Half baths: 1** half bath **Area: 1754** sq ft

**Lot size, sq ft: 2543** sq ft **SubdivisionName:** SILVER PALM EAST SEC TWO

## **Building Details**

Year built: 2006 ArchitecturalStyle: First Floor Entry, Patio/Cluster

NewConstructionYN: No Building Name: SILVER PALM EAST SEC TWO

Exterior material: CBS Construction Roof: Barrel Roof