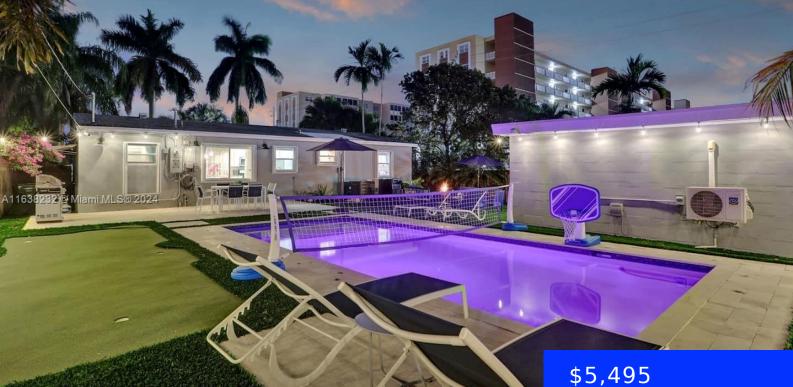

#### 1124 6TH ST, HALLANDALE BEACH, FL, 33009 https://ritterproperties.com

Charming 3-bed, 2-bath home in Hallandale Beach with a versatile back house perfect for an office or extra bedroom. The openconcept kitchen flows seamlessly into the living area, ideal for entertaining. Sunlight floods the space, highlighting the inviting atmosphere. Enjoy a beautiful pool, perfect for relaxing and outdoor gatherings. Located close to beaches, shopping, and [...]

## **Amenities & Features**

| <b>Features:</b> First Floor Entry, Game Room,<br>Recreation Room | <b>Amenities:</b> Dishwasher, Disposal, Dryer,<br>Electric Range, Microwave, Refrigerator,<br>Washer |
|-------------------------------------------------------------------|------------------------------------------------------------------------------------------------------|
| CommunityFeatures: Paved Road, Street Lights                      | ExteriorFeatures: Barbeque, Lighting                                                                 |
| <b>PoolFeatures:</b> In Ground, Fenced, Equipment Stays, Heated   | Waterfront available: No                                                                             |
| GarageYN: No                                                      | AttachedGarageYN: No                                                                                 |
| CoolingYN: Yes                                                    | PoolPrivateYN: No                                                                                    |
| FireplaceYN: No                                                   |                                                                                                      |