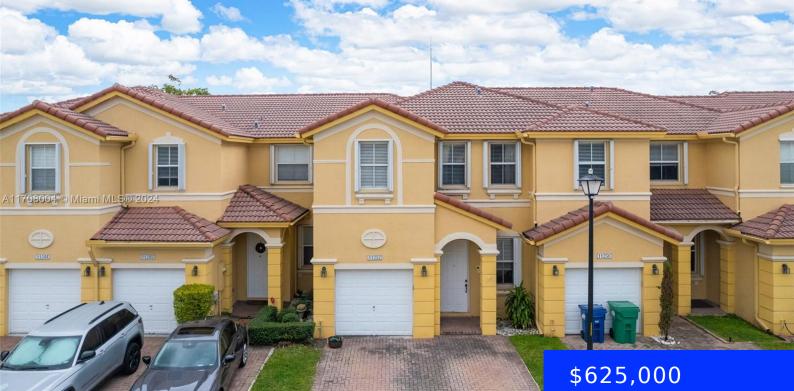

#### 11252 86TH LN, DORAL, FL, 33178

https://ritterproperties.com

The largest Townhome model in the Santorini community. Featuring 4 bedrooms & 2.5 bathrooms with 1,894sqft under AC with 1 car garage conveniently located in-front of the community pool and guest parking. This is the best priced townhome in the area with lots of potential. Having your own private backyard, washer and dryer included. Located [...]

- 4 beus
- 2 baths
- Residential
- Townhouse
- Active
- 1894 sq ft

### Basics

| Date added: Added 3 weeks ago      | Category: Townhouse                        |
|------------------------------------|--------------------------------------------|
| Type: Residential                  | Status: Active                             |
| Bedrooms: 4 beds                   | Bathrooms: 2 baths                         |
| Half baths: 1 half bath            | <b>Area: 1894</b> sq ft                    |
| Lot size, sq ft: 0 sq ft           | SubdivisionName: ISLANDS AT DORAL NORTHWES |
| ListOfficeName: Avenew Realty Corp | GarageSpaces: 1                            |
| View: Other View                   | ListAOR: Miami Association of REALTORS®    |
| EntryLevel: 2                      | MLS ID: A11708004                          |