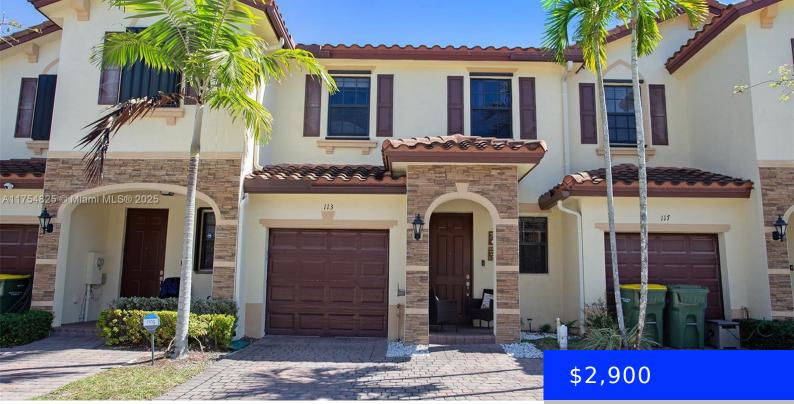

## 113 33R TER, HOMESTEAD, FL, 33033

https://ritterproperties.com

Welcome to this beautiful 3Bed/2.5Bath townhome in Fresno at The Vineyards! Enjoy a spacious, open layout with a modern kitchen, impact windows & smart home system. The primary bedroom features a walk-in closet, and all bedrooms are on the second floor. No carpet, easy to maintain! Fenced patio perfect for BBQs. Attached 1-car garage with [...]

## Basics

| Date added: Added 2 months ago          | Category: Townhouse                            |
|-----------------------------------------|------------------------------------------------|
| Type: Residential Lease                 | Status: Active                                 |
| Bedrooms: 3 beds                        | Bathrooms: 2 baths                             |
| Half baths: 1 half bath                 | <b>Area: 1565</b> sq ft                        |
| Lot size, sq ft: 0 sq ft                | SubdivisionName: BAYWINDS OF DOMINICA AND<br>E |
| LeaseTerm: 1 Year With Renewal Option   | ListOfficeName: Canvas Real Estate             |
| GarageSpaces: 1                         | UnitNumber: 113                                |
| ListAOR: Miami Association of REALTORS® | MLS ID: A11754825                              |