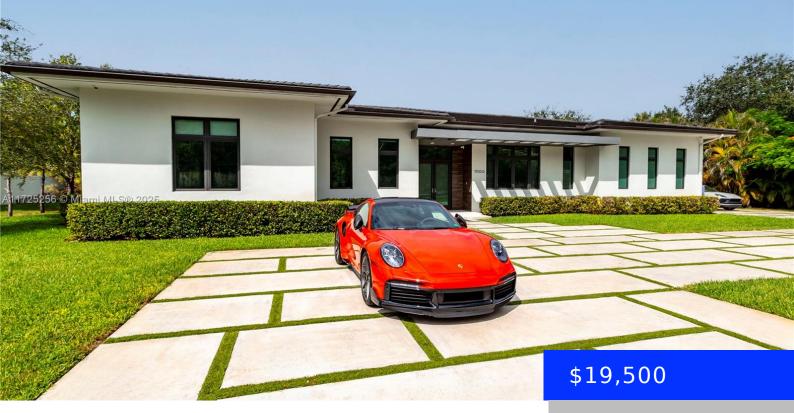

## 11300 80TH RD, PINECREST, FL, 33156

https://ritterproperties.com

Exquisite contemporary one-story estate in Pinecrest, built in 2018, featuring 5 en-suite bdrms & 6 baths w/ 12 FT CEILINGS on a gated 26,528 SF lot! A grand foyer leads to formal living & dining areas, seamlessly connecting to the gourmet kitchen & family room. Kitchen boasts Italian cabinetry, Wolf/Sub-Zero appliances, dual dishwashers, heating drawer, [...]

- 5 beds
- 6 baths
- Residential Lease
- Single Family Residence
- Active
- 4421 sq ft

## Basics

| Date added: Added 15 hours ago          | Category: Single Family Residence                  |
|-----------------------------------------|----------------------------------------------------|
| Type: Residential Lease                 | Status: Active                                     |
| Bedrooms: 5 beds                        | Bathrooms: 6 baths                                 |
| Half baths: 0 half baths                | <b>Area: 4421</b> sq ft                            |
| Lot size, sq ft: 26528 sq ft            | SubdivisionName: BRIDGET NICOLE ESTATES            |
| LeaseTerm: 1 Year With Renewal Option   | ListOfficeName: One Sotheby's International Realty |
| GarageSpaces: 2                         | View: Garden, Pool                                 |
| ListAOR: Miami Association of REALTORS® | MLS ID: A11725256                                  |