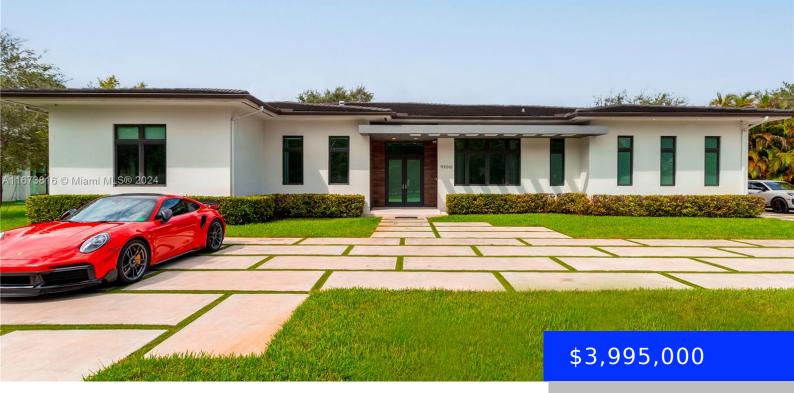

## 11300 80TH RD, PINECREST, FL, 33156

https://ritterproperties.com

Exquisite contemporary one-story estate in Pinecrest, built in 2018! This modern home ftrs 5 en-suite bdrms & 6 baths on a gated 26,500 SF lot. A grand foyer leads to formal living & dining areas, seamlessly connecting to the gourmet kitchen & family room. Kitchen boasts Italian cabinetry, Wolf/Sub-Zero appliances, dual dishwashers, a heating drawer, [...]

## Basics

| Date added: Added 2 weeks ago                      | Category: Single Family Residence       |
|----------------------------------------------------|-----------------------------------------|
| Type: Residential                                  | Status: Active                          |
| Bedrooms: 5 beds                                   | Bathrooms: 6 baths                      |
| Half baths: 0 half baths                           | <b>Area: 4421</b> sq ft                 |
| Lot size, sq ft: 26528 sq ft                       | SubdivisionName: SUNILAND ESTS 1ST ADDN |
| ListOfficeName: One Sotheby's International Realty | GarageSpaces: 2                         |
| View: Garden, Pool                                 | ListAOR: Miami Association of REALTORS® |
| MLS ID: A11673816                                  |                                         |

## **Building Details**

Cooling features: Central Air ArchitecturalStyle: Attached, One Story Building Name: SUNILAND ESTS 1ST ADDN Roof: Flat Tile Parking: Covered, Driveway, Slab/Strip Year built: 2018 NewConstructionYN: No Exterior material: CBS Construction Heating: Central