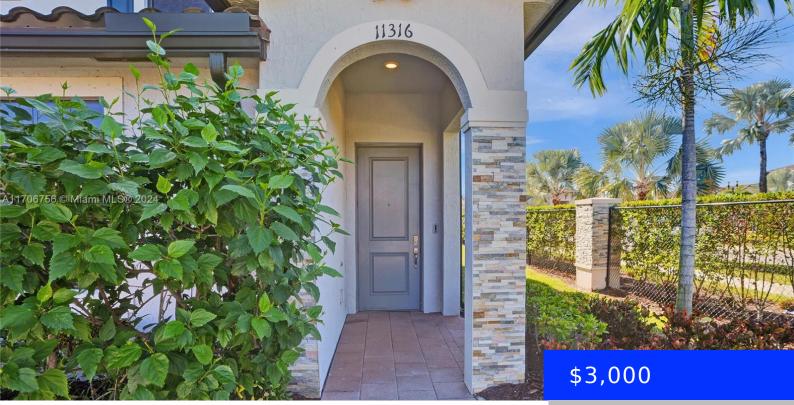

## 11316 249TH ST, HOMESTEAD, FL, 33032

https://ritterproperties.com

3-bed, 3-bath townhome in a fabulous location. Super clean, bright with tasteful updates throughout. Wood laminated floors. Located close to the clubhouse and FL Turnpike, with shopping and restaurants just outside the complex entrance. HOA office located in the clubhouse. Tenant Insurance is required by Landlord.

## Basics

Date added: Added 13 hours ago Type: Residential Lease Bedrooms: 3 beds Half baths: 0 half baths Lot size, sq ft: 1830 sq ft LeaseTerm: 1 Year With Renewal Option View: Other ListAOR: Miami Association of REALTORS® MLS ID: A11706756 Category: Townhouse Status: Active Bathrooms: 3 baths Area: 1326 sq ft SubdivisionName: COCO PALM VILLAS ListOfficeName: BHHS EWM Realty UnitNumber: 11316 EntryLevel: 1

## **Building Details**

Cooling features: Central Air, Electric ArchitecturalStyle: First Floor Entry Building Name: COCO PALM VILLAS Heating: Central, Electric Year built: 2019 NewConstructionYN: No Roof: Barrel Roof Parking: 2 Spaces, Assigned