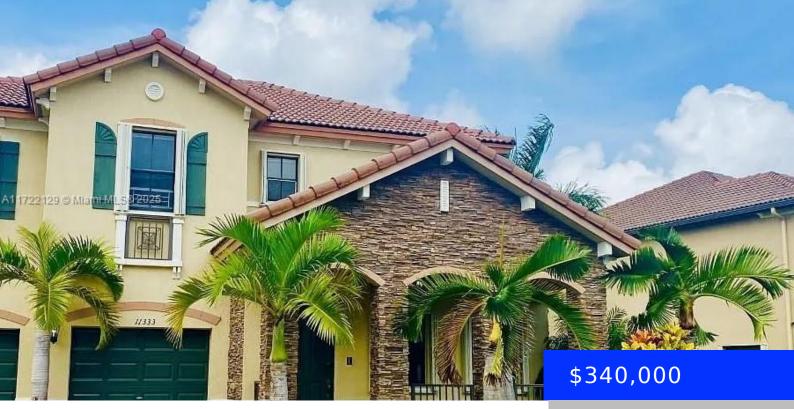

## 11333 243RD TER, HOMESTEAD, FL, 33032

https://ritterproperties.com

11333 Southwest 243rd Terrace offers a harmonious blend of modern living, convenient access, and a vibrant community atmosphere in Homestead, FL. Sold As-Is. Assumed to be occupied. Must close by January 14, 2025, at 11:00 AM EST. View more property details and submit your best and final offer through Federa.

## Basics

Date added: Added 2 days ago Type: Residential Bedrooms: 4 beds Half baths: 0 half baths Lot size, sq ft: 6906 sq ft ListOfficeName: EXP Realty LLC View: Lake MLS ID: A11722129 Category: Single Family Residence Status: Active Bathrooms: 2 baths Area: 2537 sq ft SubdivisionName: SILVER PALM EAST SEC ONE GarageSpaces: 2 ListAOR: Miami Association of REALTORS®

## **Building Details**

Cooling features: Central Air, Electric ArchitecturalStyle: Detached, Two Story Building Name: SILVER PALM EAST SEC ONE Roof: Barrel Roof Parking: Driveway Year built: 2006 NewConstructionYN: No Exterior material: CBS Construction Heating: Central, Electric