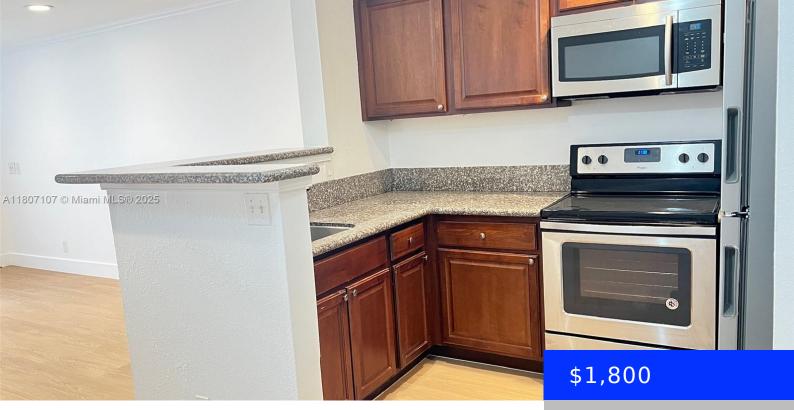

## 11342 ROYAL PALM BLVD, CORAL SPRINGS, FL, 33065

https://ritterproperties.com

1st floor, move-in ready and full of natural light, this beautifully updated condo features brand-new vinyl flooring, new baseboards, and fresh neutral paint throughout. The open layout includes a modern kitchen with granite countertops and stainless steel appliances. There's a new vanity in the bathroom and a convenient front-load washer and dryer in the unit. [...]

## **Amenities & Features**

Features: First Floor Entry Amenities: Dryer, Electric Range, Electric Water Heater,

Microwave, Refrigerator, Washer

Waterfront available: No GarageYN: No AttachedGarageYN: No CoolingYN: No