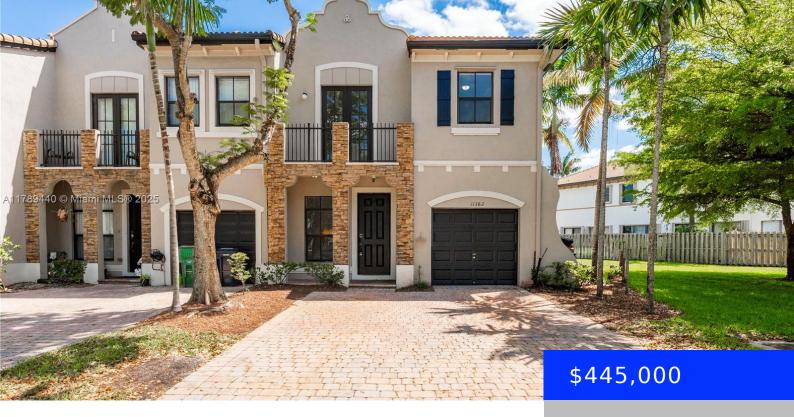

## 11382 236TH ST, HOMESTEAD, FL, 33032

https://ritterproperties.com

Step into comfort and style with this beautifully updated corner unit townhouse, this two-story home offers a spacious layout with tile flooring on the main level and laminate upstairs. Recently painted and refreshened throughout, it also features a newer AC and Roof. Upstairs, enjoy generously sized bedrooms with walk-in closets, including a master suite that [...]

- 3 heds
- 2 haths
- Residential
- Townhouse
- Active
- 1656 sq ft

## **Building Details**

**Cooling features:** Central Air **Year built:** 2006

ArchitecturalStyle: Corner Unit NewConstructionYN: No

**Building Name:** Silver Palm East **Exterior material:** CBS Construction