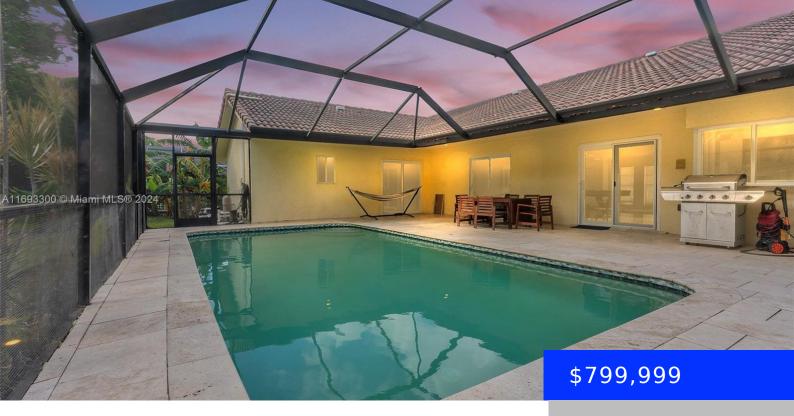

## 11388 18TH MNR, CORAL SPRINGS, FL, 33071

https://ritterproperties.com

Welcome to your dream home in the heart of Coral Springs! This beautiful property offers everything you could desire for relaxed, modern living areas for the whole family. Serene waterfront vistas from your backyard private pool are perfect for cooling off on hot Florida days. The property has vaulted ceilings with no popcorn, the house [...]

**Waterfront available:** Yes

AttachedGarageYN: Yes

PoolPrivateYN: No

**Amenities:** Dishwasher, Disposal, Dryer, Electric Range, Electric Water Heater, Microwave, Refrigerator, Washer

WindowFeatures: Partial Impact Glass,

Blinds, Drapes, Sliding

PoolFeatures: Above Ground

**GarageYN:** Yes

CoolingYN: Yes

FireplaceYN: No