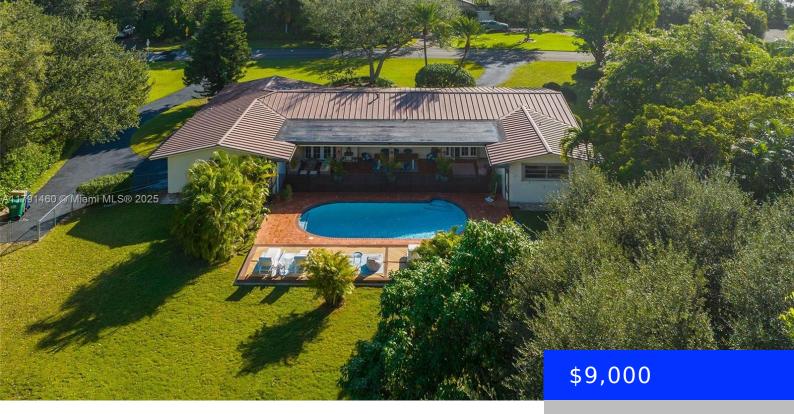

## 11420 80TH RD, PINECREST, FL, 33156

https://ritterproperties.com

Pinecrest SPACE + privacy! Builder's acre with luscious foliage, mango trees, etc., yet blocks from restaurants, cafes, and shopping. Build new, or live comfortably in 5BD (recently converted), 3BA immaculately maintained ranch house, with functional split floor plan. Interior 2,755 sf, with total area reaching 3,272 square feet. French doors open to a beautifully maintained [...]

## **Amenities & Features**

**PoolFeatures:** Private Waterfront available: No

GarageYN: Yes AttachedGarageYN: No

CoolingYN: No PoolPrivateYN: Yes

FireplaceYN: No