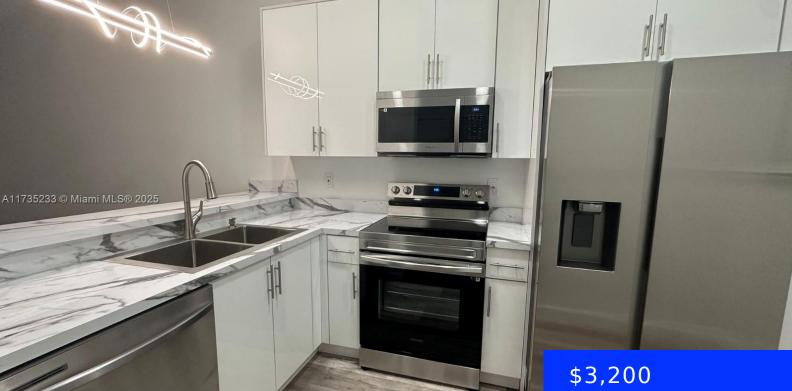

## 11441-11447 45TH STREET, CORAL SPRINGS, FL, 33065

https://ritterproperties.com

Check out this freshly remodeled 3-bedroom, 2-bathroom home that's all about modern comfort and style. From the sleek kitchen with top-notch appliances to the bathrooms that give off spa vibes, every part of this home has been carefully updated to feel just right. It's the perfect mix of beauty and functionality, with attention to every [...]

## **Amenities & Features**

| <b>Features:</b> 3 Bedroom Split, Other, Pantry, Second Floor<br>Entry, Volume Ceilings, Walk-In Closet(s)          | Security Features: Smoke Detector |
|---------------------------------------------------------------------------------------------------------------------|-----------------------------------|
| <b>Amenities:</b> Dishwasher, Disposal, Dryer, Electric Water<br>Heater, Microwave, Refrigerator, Wall Oven, Washer | WindowFeatures: Blinds            |
| ExteriorFeatures: Open Balcony                                                                                      | Waterfront available: No          |
| GarageYN: No                                                                                                        | AttachedGarageYN: No              |
| CoolingYN: No                                                                                                       | PoolPrivateYN: No                 |
| FireplaceYN: No                                                                                                     |                                   |