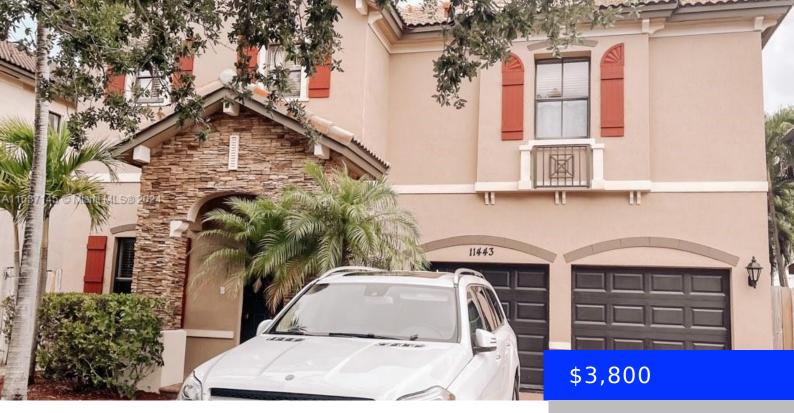

## 11443 243 TER, HOMESTEAD, FL, 33032

https://ritterproperties.com

Spacious home over 3,000 sq ft of living area. Freshly painted, laminate wood throughout, except bedrooms. Stainless steel appliances, wood cabinets, granite counters. 1 bedroom on the main floor. All amenities are included: fitness center, pool, play ground and more.

- 5 heds
- 3 baths
- Residential Lease
- Single Family Residence
- Active
- 3399 sq ft

## **Basics**

**Date added:** Added 1 month ago 
Category: Single Family Residence

**Type:** Residential Lease **Status:** Active

**Bedrooms: 5** beds **Bathrooms: 3** baths

Lot size, sq ft: 5737 sq ft SubdivisionName: SILVER PALM EAST SEC ONE, SILVER

## **Building Details**

Year built: 2006 NewConstructionYN: No

**Building Name:** SILVER PALM EAST SEC ONE **Roof:** Barrel Roof

Heating: Central Parking: No Rv/Boats, No Trucks/Trailers