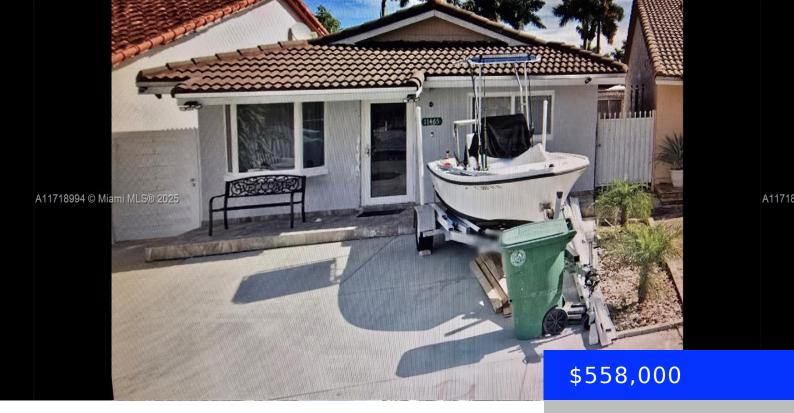

## 11465 88TH CT, HIALEAH GARDENS, FL, 33018

https://ritterproperties.com

Beautiful house, Its Vacant. Single family 3/2 in an excellent location. With a lot of extra features. Impact windows and doors. Large driveway in front of home. No HOA. The owner Motivated. Near to expressway, shopping centers, banks and Schools. See it yourself and text to the listing agent.

## **Building Details**

Cooling features: Central Air Year built: 1987

**ArchitecturalStyle:** Attached, One Story **NewConstructionYN:** No **Building Name: BILTMORE ESTATES** 

**Heating:** Electric Parking: Driveway