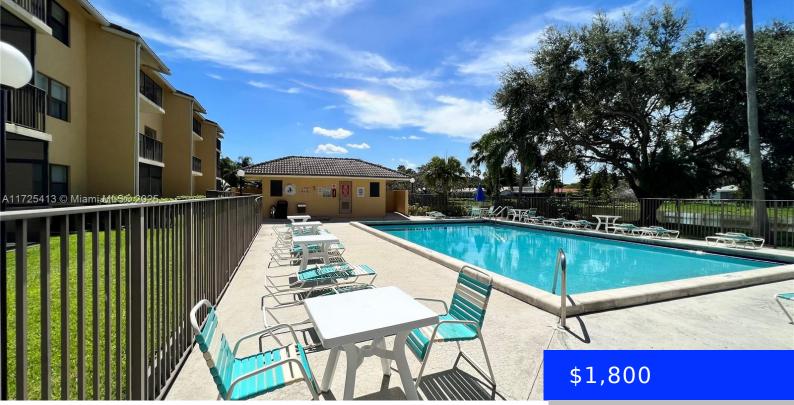

## **11477 39TH CT, CORAL SPRINGS, FL, 33065** https://ritterproperties.com

Remodeled condo located in a quiet residential area. The community is surrounded by a lake and boasts a beautiful pool over-looking it. 2 beds, 2 baths. This first floor condo HAS THE LUXURY OF A PRIVATE PATIO AREA, FEW CONDOS IN WATERS EDGE HAVE PATIO, enjoy your morning coffee or sunny weekends on it. White, [...]

## **Amenities & Features**

Features: Elevator, First Floor Entry Security Features: Smoke Detector Amenities: Dishwasher, Dryer, Electric Range, Electric CommunityFeatures: Pool Water Heater, Microwave, Refrigerator, Washer **PoolFeatures:** Community Waterfront available: Yes AttachedGarageYN: No GarageYN: No CoolingYN: Yes PoolPrivateYN: No FireplaceYN: No