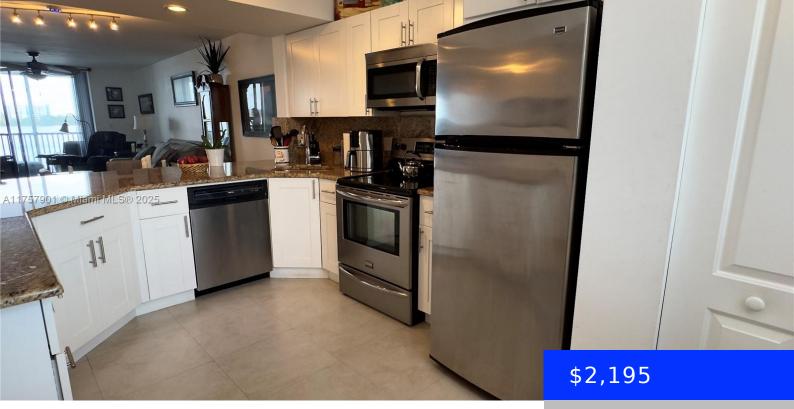

## 115 LAKE EMERALD DR, OAKLAND PARK, FL, 33309

https://ritterproperties.com

Spectacular views, updated 2/2 corner unit on the second floor, with breathtaking views of the lake, tile floor throughout. The property has amenities that include 3 Pools, Hot Tub, Fitness Center, Sauna, Pool Tables, Club House, Library, Pool Side Cafe, Basketball, Tennis and Pickleball Courts.

## **Amenities & Features**

Features: Second Floor Entry

Security Features: Complex
Fanced Cated with Coard

Fenced, Gated with Guard

**Spa Features:** Community

Amenities: Dryer, Electric Range,
Microwave, Refrigerator, Washer