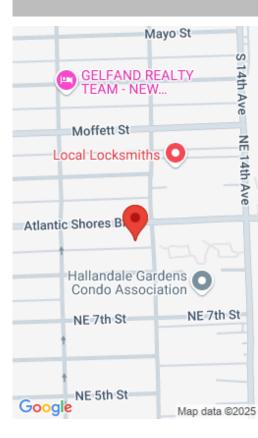

## **1150 ATLANTIC SHORES BLVD, HALLANDALE BEACH, FL, 33009**

https://ritterproperties.com

Great Location , close to the Beach, Restorants Gulfstream and Aventura mall. Building is very well maintained. All Furnished. STRICTLY 55 YEARS , 650 + CREDICT SCORD REQUIRED , Easy to show Please call Listing Agent