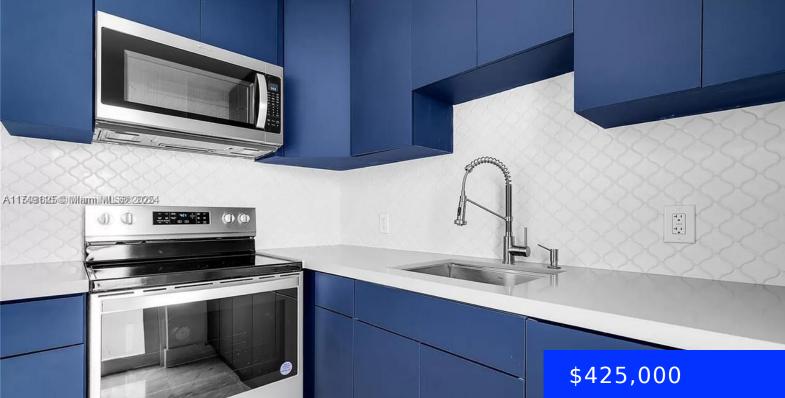

### 1150 EUCLID AVE, MIAMI BEACH, FL, 33139

https://ritterproperties.com

Amazing location in South Beach! Fully remodeled 1/1 with balcony on the third floor. Marble floors, Impact windows and doors, Marble countertops, Brand new appliances, Brand new A/C. One block from Flamingo Park. Walking distance to the beach, Ocean Drive, Great restaurants and more. Ready to move in! Building passed the 40 year certification

## **Amenities & Features**

| <b>Features:</b> Bar, Built-in Features, Cooking Island,<br>Third Floor Entry | Security Features: Elevator Secure,<br>Other                                 |
|-------------------------------------------------------------------------------|------------------------------------------------------------------------------|
| <b>Amenities:</b> Disposal, Dryer, Electric Range,<br>Microwave, Refrigerator | <b>ExteriorFeatures:</b> East Of Us1, Exterior Cat Walk, Other, Open Balcony |
| Waterfront available: No                                                      | GarageYN: No                                                                 |
| AttachedGarageYN: No                                                          | CoolingYN: Yes                                                               |
| PoolPrivateYN: No                                                             | FireplaceYN: No                                                              |