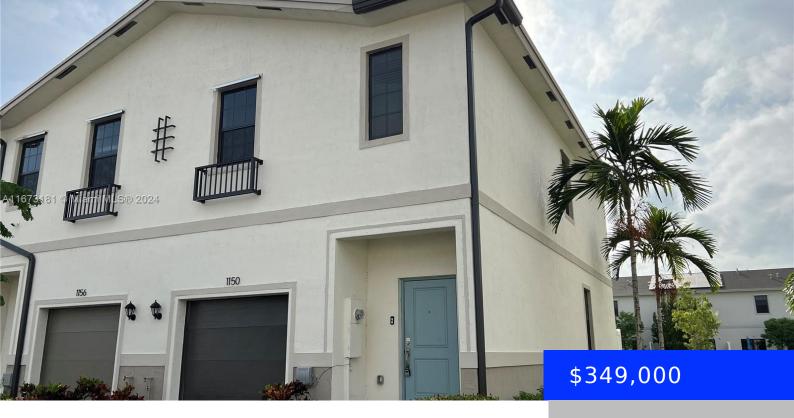

## 1150 6TH CT, FLORIDA CITY, FL, 33034

https://ritterproperties.com

Discover the new (2022), corner-unit townhome in Regal Palm Square, perfectly situated in Florida City—your gateway to the Florida Keys! Spacious Terra model features 18" x 18" tile flooring throughout the first floor, with carpeting on the stairs and second floor. Primary suite has a walk-in closet and a private en-suite bathroom. Conveniently located upstairs, [...]

## **Basics**

**Type:** Residential **Status:** Active

**Bedrooms: 3** beds **Bathrooms: 2** baths

Half baths: 1 half bath Area: 1488 sq ft

**Lot size, sq ft: 0** sq ft **SubdivisionName:** REGAL PALM SUBDIVISION

## **Building Details**

**Cooling features:** Central Air **Year built:** 2022

ArchitecturalStyle: Corner Unit, Split Level NewConstructionYN: No

Building Name: REGAL PALM Exterior material: CBS Construction