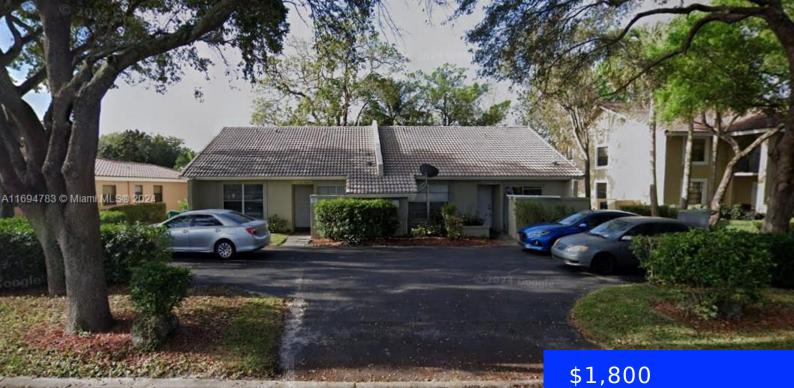

### 11504 37TH ST, CORAL SPRINGS, FL, 33065

https://ritterproperties.com

Canal view 2/2 unit centrally located near shopping centers. A block away from the neighborhood park. Less than 5 minutes from the Sawgrass Expy. More photos coming soon.

### Basics

Date added: Added 13 hours ago Type: Residential Lease Bedrooms: 2 beds Half baths: 0 half baths Lot size, sq ft: 0 sq ft ListOfficeName: K & A Realty ListAOR: Miami Association of REALTORS® Category: Multi Family Status: Active Bathrooms: 2 baths Area: 1171 sq ft SubdivisionName: CASTLEWOOD UnitNumber: 1-2 MLS ID: A11694783

# **Building Details**

Year built: 1981 Building Name: CASTLEWOOD

NewConstructionYN: No Parking: 2 Spaces