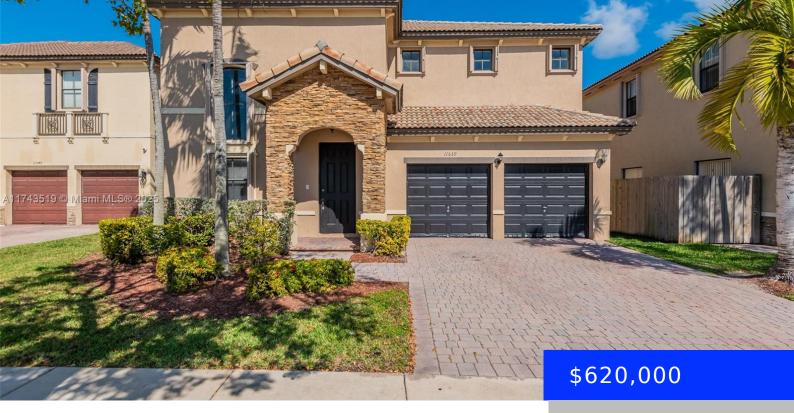

## 11539 236TH ST, HOMESTEAD, FL, 33032

https://ritterproperties.com

Welcome to 11539 SW 236th St, Homestead, FL—a stunning 4-bedroom, 3-bath home with 2,995 sq. ft. of living space. Enjoy beautiful curb appeal and a lush front yard. Inside, the open kitchen features elegant cabinetry, refrigerator, oven, dishwasher, and microwave, seamlessly connecting to the dining and living areas—perfect for entertaining. Tile flooring in living spaces [...]

## **Basics**

**Date added:** Added 1 week ago 
Category: Single Family Residence

**Type:** Residential **Status:** Active

**Bedrooms: 4** beds **Bathrooms: 3** baths

**Half baths: 0** half baths **Area: 2967** sq ft

**Lot size, sq ft: 5000** sq ft **SubdivisionName:** SILVER PALM EAST SEC TWO

**ListOfficeName:** Mainstay Brokerage LLC **GarageSpaces:** 2

View: None ListAOR: Miami Association of REALTORS®

**MLS ID:** A11743519

## **Building Details**

**Cooling features:** Central Air **Year built:** 2006

ArchitecturalStyle: Attached, Two Story NewConstructionYN: No

Building Name: SILVER PALM EAST SEC TWO Exterior material: Brick Veneer