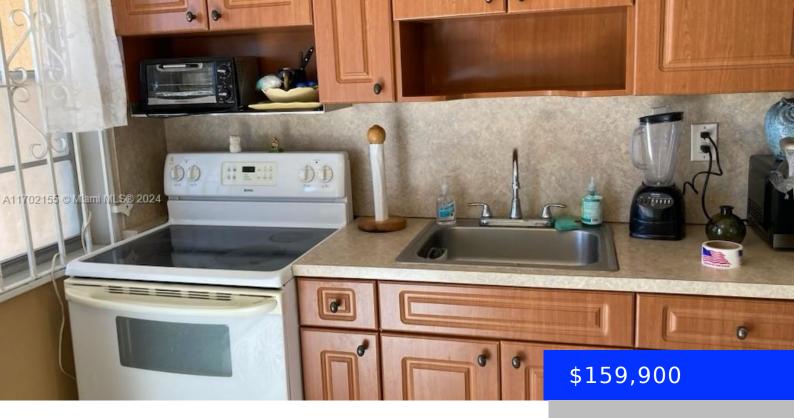

## 1154 35TH ST, HIALEAH, FL, 33012

https://ritterproperties.com

LOWEST PRICED CONDO IN THE AREA. FIRST FLOOR UNIT LOOKS OUT AT THE POOL AREA. CENTRALLY LOCATED CLOSE TO EVERYTHING IN HIALEAH.

- 0 heds
- 1 bath
- Residential
- Condominium
- Active
- 376 sq ft

Category: Condominium

**Status:** Active

Bathrooms: 1 bath

**Area: 376** sq ft

SubdivisionName: FIVE ARCHES CONDO

View: Pool Area View

**ListAOR:** Miami Association of REALTORS®

**MLS ID:** A11702155

## **Amenities & Features**

Features: First Floor Entry

**Amenities:** Electric Range, Refrigerator

GarageYN: No

CoolingYN: Yes

FireplaceYN: No

Security Features: No Security

Waterfront available: No