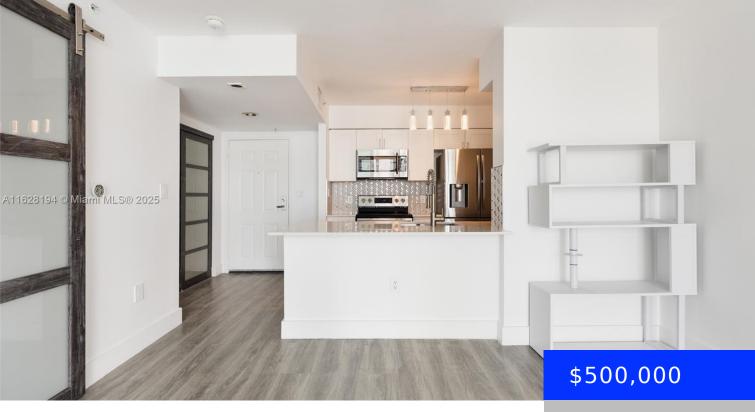

#### 1155 BRICKELL BAY DR, MIAMI, FL, 33131

https://ritterproperties.com

Immerse yourself in the elegance of modern living with this exquisitely updated 1-bedroom apartment in Brickell. Featuring premium appliances, a beautifully renovated bathroom, and sleek tiled floors throughout, this residence boasts a spacious openconcept design that extends to a generous balcony with stunning bay views. Enjoy the convenience of an in-unit washer and dryer, and [...]

### Basics

| Date added: Added 5 months ago          | Category: Condominium                      |
|-----------------------------------------|--------------------------------------------|
| Type: Residential                       | Status: Active                             |
| Bedrooms: 1 bed                         | Bathrooms: 1 bath                          |
| Half baths: 0 half baths                | <b>Area: 750</b> sq ft                     |
| Lot size, sq ft: 0 sq ft                | SubdivisionName: THE MARK ON BRICKELL COND |
| ListOfficeName: Compass Florida, LLC    | GarageSpaces: 1                            |
| View: Bay                               | UnitNumber: 2907                           |
| ListAOR: Miami Association of REALTORS® | EntryLevel: 29                             |
| MLS ID: A11628194                       |                                            |