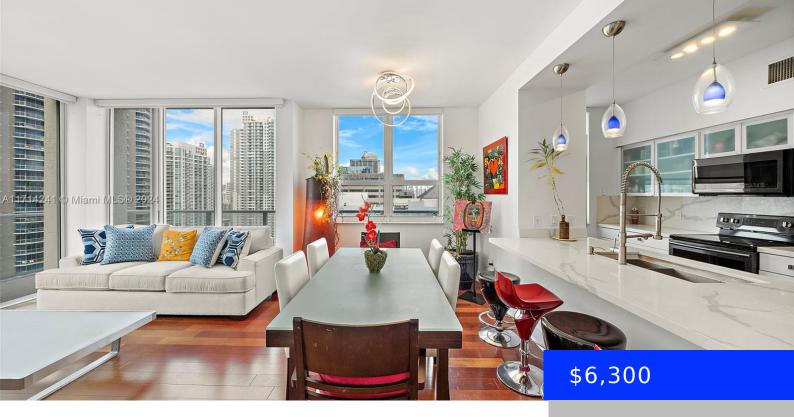

## 1155 BRICKELL BAY DR, MIAMI, FL, 33131

https://ritterproperties.com

Experience the pinnacle of waterfront living at The Mark in Brickell. This 3-bedroom, 2-bath penthouse corner unit offers breathtaking unobstructed views of the water and tennis pool. The Mark features resort-style amenities, including a pool with a sun deck and barbecue grills, a fitness center, tennis and racquetball courts, a waterfront restaurant, concierge services, and [...]

- 3 beds
- 2 baths
- Residential Lease
- Condominium
- Active
- 1490 sq ft

## **Basics**

**Date added:** Added 2 weeks ago **Category:** Condominium

**Type:** Residential Lease **Status:** Active

**Bedrooms: 3** beds **Bathrooms: 2** baths

Half baths: 0 half baths Area: 1490 sq ft