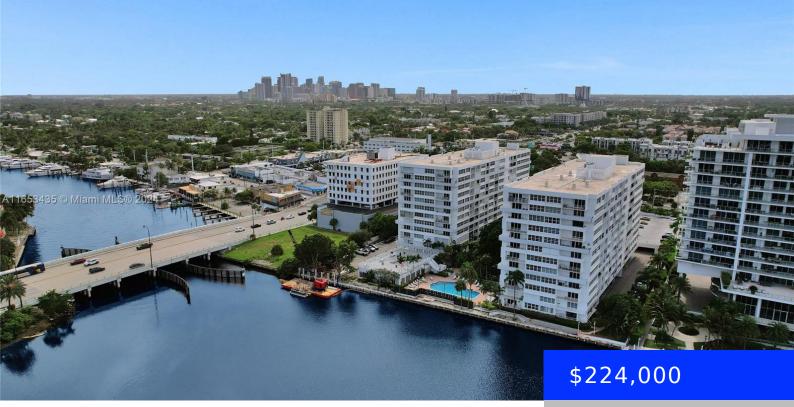

## **1160 FEDERAL HWY, FORT LAUDERDALE, FL,** 33304

https://ritterproperties.com

Come and enjoy the breathtaking skyline views from this deep balcony. Recently updated chef designed kitchen and enjoy a 1 mile walk to the beach. This community offers the ultimate south florida living experience with waterfront dockage up 25'. Within minutes to Ft Lauderdale beach, Las Olas and Downtown. This well located property is your [...]

## Basics

| Date added: Added 5 months ago          | Category: Condominium                      |
|-----------------------------------------|--------------------------------------------|
| Type: Residential                       | Status: Active                             |
| Bedrooms: 1 bed                         | Bathrooms: 1 bath                          |
| Half baths: 0 half baths                | <b>Area: 896</b> sq ft                     |
| Lot size, sq ft: 0 sq ft                | SubdivisionName: EAST POINT TOWERS CONDO   |
| ListOfficeName: Miami Waterfront Realty | View: Intracoastal View, River, Water View |
| UnitNumber: 815                         | ListAOR: Miami Association of REALTORS®    |
| EntryLevel: 8                           | MLS ID: A11653435                          |