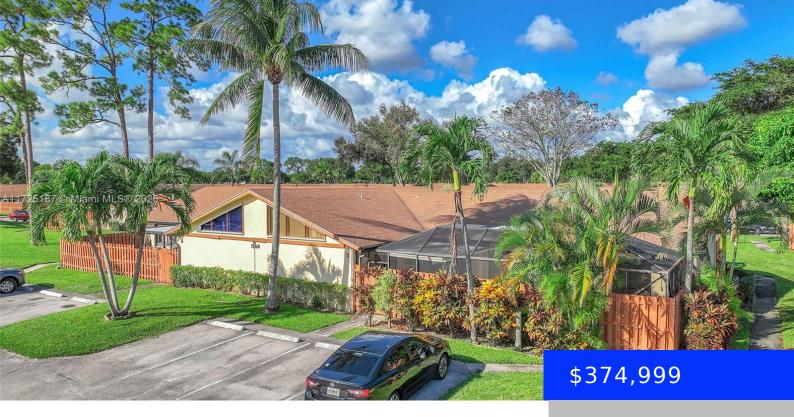

## 1160 SUMMIT PL CIR, WEST PALM BEACH, FL, 33415

https://ritterproperties.com

Welcome to your serene 3-bedroom, 2-bathroom retreat nestled in the delightful gated community of Summit Pines. This spacious unit radiates a fresh and welcoming vibe, enhanced by high ceilings and abundant natural light. The newly updated kitchen features modern stainless-steel appliances and elegant quartz countertops, combining functionality with aesthetic charm. The remodeled bathrooms offer both [...]

- 3 beds
- 2 baths
- Residential
- Villa
- Active
- 1332 sq ft

## **Basics**

Date added: Added 2 days ago

**Type:** Residential

Bedrooms: 3 beds

Half baths: 0 half baths

Lot size, sq ft: 0 sq ft

**ListOfficeName:** Real Estate Boutique of So Fla

**UnitNumber:** D

**EntryLevel:** 1

Category: Villa

Status: Active

Bathrooms: 2 baths

**Area: 1332** sq ft

**SubdivisionName:** SUMMIT PINES UNIT 1

View: Other View

**ListAOR:** Miami Association of REALTORS®

## **Building Details**

**Cooling features:** Ceiling Fan(s), Central Air **Year built:** 1986

ArchitecturalStyle: Corner Unit NewConstructionYN: No

**Building Name:** SUMMIT PINES **Exterior material:** CBS Construction