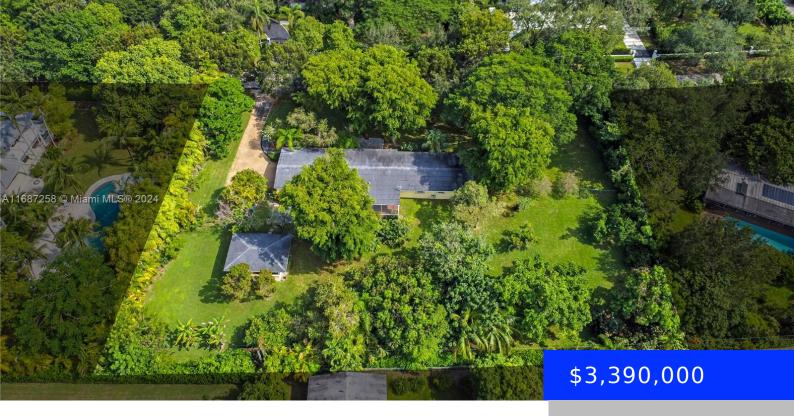

## 11600 69TH AVE, PINECREST, FL, 33156

https://ritterproperties.com

Nestled on a serene, tree-lined side street in the heart of Pinecrest, this one-acre lot with the original 1950's home offers the perfect opportunity to remodel or build your home. This prime location combines quiet with the benefit of an established neighborhood of stately homes ideal for walking your dogs surrounded by mature landscaping and [...]

- 4 heds
- 3 haths
- Residentia
- Single Family Residence
- Active
- 2269 sq ft

## **Basics**

Date added: Added 4 weeks ago

Type: Residential

Bedrooms: 4 beds

Half baths: 0 half baths

Lot size, sq ft: 43472 sq ft

**ListOfficeName:** EXP Realty LLC

View: Other

MLS ID: A11687258

Category: Single Family Residence

**Status:** Active

Bathrooms: 3 baths

**Area: 2269** sq ft

**SubdivisionName:** OAKRIDGE ESTATES SEC 2

**GarageSpaces:** 2

**ListAOR:** Miami Association of REALTORS®

## **Building Details**

**Cooling features:** Other **Year built:** 1954

ArchitecturalStyle: Detached, One Story NewConstructionYN: No

**Building Name:** OAKRIDGE ESTATES SEC 2 **Roof:** Other

**Heating:** None **Parking:** Driveway