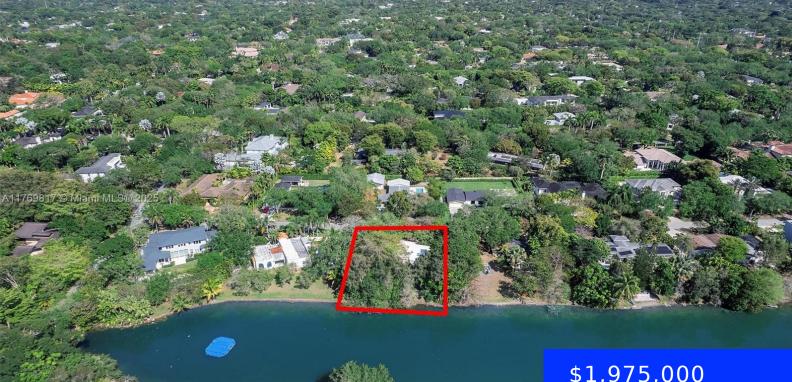

#### 11600 69TH CT, PINECREST, FL, 33156

https://ritterproperties.com

Pinecrest waterfront residential property. 18,753 lot with 135 ft of lake frontage in an over hundred-foot-wide water body. Lot size is approx. 136sf x 136sf. Very quiet residential tree lined street. Excellent location to fully remodel, build your dream home or a spec-home in the best public and private school district!

### \$1,975,000

#### **Basics**

Date added: Added 4 weeks ago Type: Residential Bedrooms: 3 beds Half baths: 0 half baths Lot size, sq ft: 18753 sq ft ListOfficeName: Constec Realty Services, Inc View: Canal MLS ID: A11769817