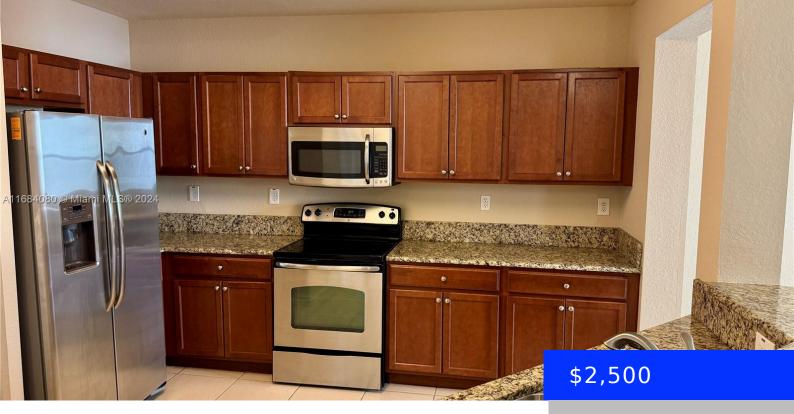

## 11601 89TH ST, DORAL, FL, 33178

https://ritterproperties.com

Welcome to this beautifully designed two-floor apartment in the highly sought-after St. Moritz community. This residence offers a host of amenities, including a fully equipped gym, sparkling pool, tennis court, and a clubhouse perfect for social gatherings. For outdoor enthusiasts, there's a basketball court, playground, and even a ping pong area. With security provided for [...]

- 2 beds
- 2 bath
- Residential Lease
- Condominium
- Active
- 1088 sq ft

## Basics

| Date added: Added 1 month ago            | Category: Condominium                     |
|------------------------------------------|-------------------------------------------|
| Type: Residential Lease                  | Status: Active                            |
| Bedrooms: 2 beds                         | Bathrooms: 2 baths                        |
| Half baths: 1 half bath                  | <b>Area: 1088</b> sq ft                   |
| Lot size, sq ft: 0 sq ft                 | SubdivisionName: ST MORITZ AT DORAL CONDO |
| ListOfficeName: Arrendo Management, LLC. | GarageSpaces: 1                           |
| View: Other                              | UnitNumber: 207                           |
| ListAOR: Miami Association of REALTORS®  | EntryLevel: 2                             |
| MLS ID: A11684080                        |                                           |