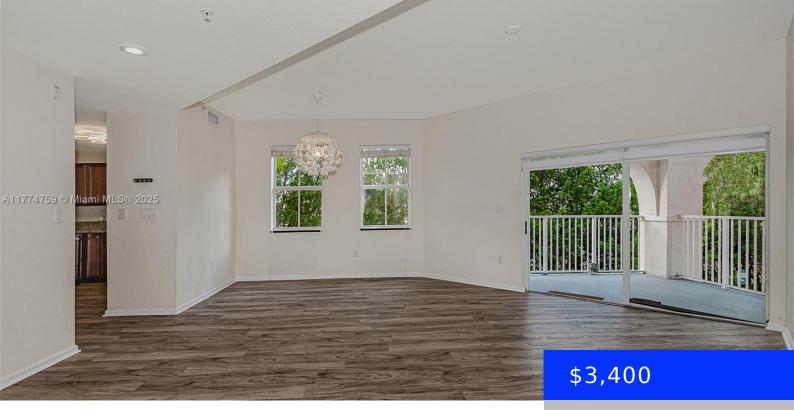

## 11605 89TH ST, DORAL, FL, 33178

https://ritterproperties.com

Wonderful 2 story condo in St Moritz. Biggest unit in complex. Great lay out 3 bedrooms, 2.5 baths with balcony, big kitchen with stainless steel appliances, granite counter top. GREAT COMMUNITY WITH LOTS OF AMENITIES AND CLOSE TO MAJOR HIGHWAYS. Downtown Miami is just minutes away, so you are close to all of the fabulous [...]

- 3 beds
- 2 baths
- Residential Lease
- Apartment
- Active
- 1500 sq ft

## Basics

| Date added: Added 2 months ago        | Category: Apartment                       |
|---------------------------------------|-------------------------------------------|
| Type: Residential Lease               | Status: Active                            |
| Bedrooms: 3 beds                      | Bathrooms: 2 baths                        |
| Half baths: 1 half bath               | <b>Area: 1500</b> sq ft                   |
| Lot size, sq ft: 0 sq ft              | SubdivisionName: ST MORTIZ AT DORAL CONDO |
| ListOfficeName: Complete Realty Group | GarageSpaces: 1                           |
| UnitNumber: 218                       | ListAOR: Miami Association of REALTORS®   |
| EntryLevel: 2                         | MLS ID: A11774759                         |