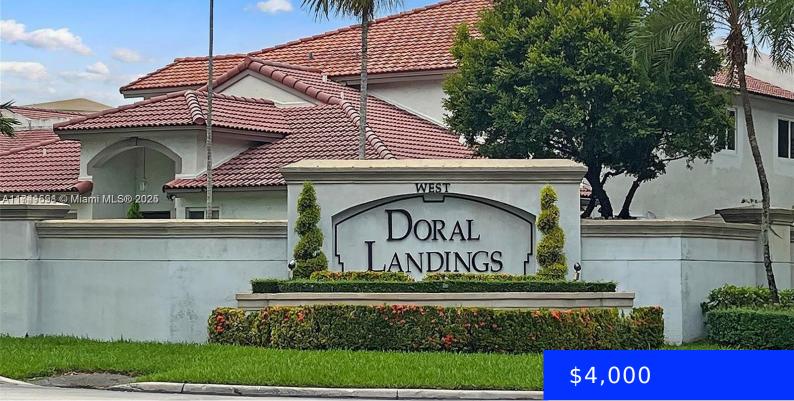

## 11612 50TH TER, DORAL, FL, 33178

https://ritterproperties.com

LOCATION, LOCATION, LOCATION!!! SPACIOUS 4/2.5 TOWNHOUSE AT DORAL LANDINGS, COMMUNITY WITH PARK, POOL, CHILDREN PLAY AREA, CLUB HOUSE, 24 HOURS SECURITY. OPEN KITCHEN WITH TOP STAINLESS STEEL APPLIANCES WITH DOUBLE OVEN, ONE CAR GARAGE, WITH 2 CARPORT SPACES AND MANY GUEST PARKINGS, PATIO WITH NO NEIGHBORS BEHIND! WALKING DISTANCE TO SCHOOLS A+, DOG PARK, NEAR [...]

## Basics

Date added: Added 2 weeks ago Type: Residential Lease Bedrooms: 4 beds Half baths: 1 half bath Lot size, sq ft: 1474 sq ft

Category: Townhouse

Status: Active

Bathrooms: 2 baths

Area: 1904 sq ft

SubdivisionName: DORAL LANDINGS TOWNHOMES

## **Building Details**

Year built: 2000 Building Name: DORAL LANDINGS TOWNHOMES NewConstructionYN: No Parking: Guest