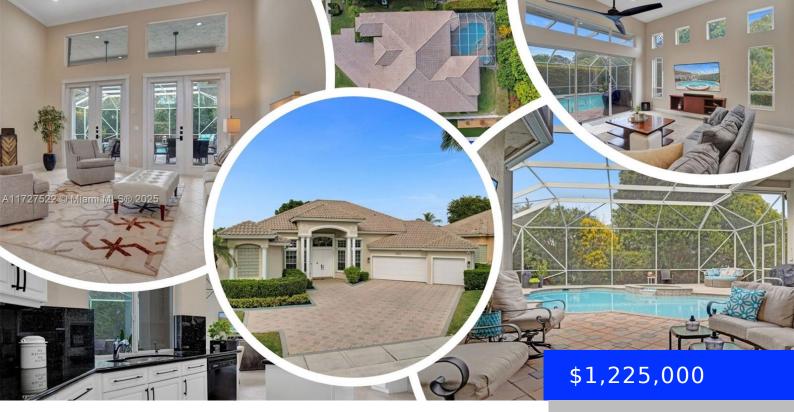

## **11613 KENSINGTON COURT, BOCA RATON, FL,** 33428

https://ritterproperties.com

Welcome to your dream home! 5BR/3.5BA, 3,500SF on 1/4-acre lot West Boca's gated Crystal Cove Estates. Triple split floorplan, lots of natural light & resort-style outdoor space. Big kitchen w/island, walk-in pantry & passthru to patio. Spacious primary suite w/cozy seating area, direct access to pool & luxurious ensuite BR w/jacuzzi tub, dual sinks, vanity [...]

- 5 beds
- 3 baths
- Residentia
- Single Family Residence
- Active
- 3541 sq f

## Basics

Date added: Added 2 days agoCategory: Single Family ResidenceType: ResidentialStatus: ActiveBedrooms: 5 bedsBathrooms: 3 bathsHalf baths: 1 half bathArea: 3541 sq ftLot size, sq ft: 11761 sq ftSubdivisionName: CRYSTAL COVE ESTATES, CRYSTALListOfficeName: Coldwell Banker RealtyGarageSpaces: 3View: PoolListAOR: Miami Association of REALTORS®MLS LD: A11727522Subdivision Content of Content of

## **Building Details**

Cooling features: Ceiling Fan(s), Electric ArchitecturalStyle: Detached, One Story Building Name: CRYSTAL COVE ESTATES Roof: Curved/S-Tile Roof Parking: Driveway, No Rv/Boats, No Trucks/Trailers Year built: 2000 NewConstructionYN: No Exterior material: CBS Construction Heating: Electric

## **Amenities & Features**

**Features:** 3 Bedroom Split, Den/Library/Office, Entrance **Security Features:** Smoke Detector Foyer, Family Room, French Doors, Laundry Tub, Pantry, Roman Tub, Utility Room/Laundry, Vaulted Ceiling(s), Walk-In Closet(s)

**Amenities:** Dishwasher, Disposal, Dryer, Electric Range, Electric Water Heater, Microwave, Refrigerator, Self Cleaning Oven, Wall Oven, Washer

**WindowFeatures:** Complete Accordian Shutters, Hurricane Shutters, Blinds

Waterfront available: No

AttachedGarageYN: Yes

PoolPrivateYN: No

**CommunityFeatures:** Gated, Gated Community, Mandatory Hoa

**PoolFeatures:** In Ground, Screen Enclosure

GarageYN: Yes

CoolingYN: Yes

FireplaceYN: No