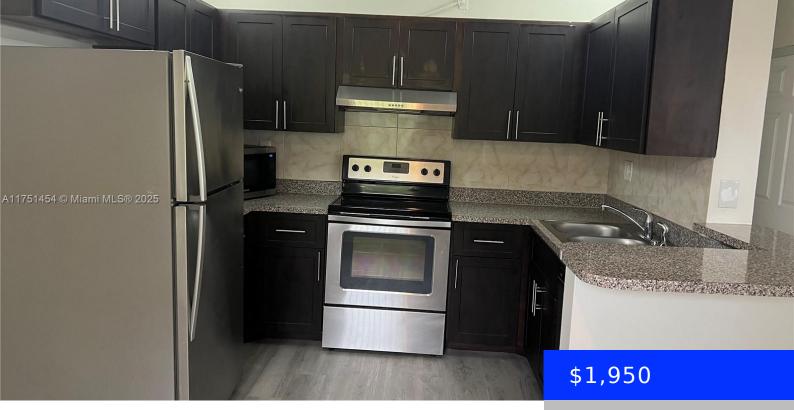

#### 11633 ROYAL PALM BLVD, CORAL SPRINGS, FL, 33065

https://ritterproperties.com

Beautiful unit on the corner of second floor; features 2 bedrooms and 2 bathrooms, updated kitchen with stainless-steel appliances, split bedroom plan, freshly painted, vinyl plank floors throughout, washer and dryer in unit. Near to shopping centers, public transportation, major freeways & schools.