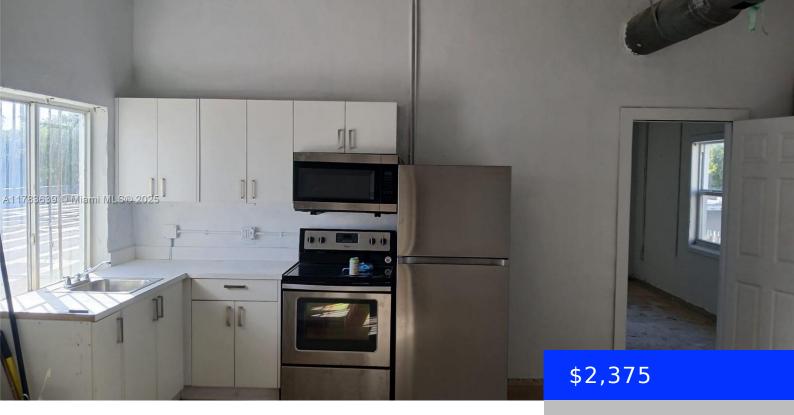

## 1164 NORMANDY, MIAMI BEACH, FL, 33141

https://ritterproperties.com

Don't pass up this great opportunity to rent a spacious 1 bd apartment located on the second floor work/live. This apartment offers additional 2nd room that may be used as a home office, bedroom, or creative area. The apartment has laminate flooring and tile. Enjoy abundant natural light and creative areas of space. Street parking [...]

## **Amenities & Features**

Features: Other, Second Floor Entry Amenities: Microwave, Refrigerator, Wall Oven

Waterfront available: No GarageYN: Yes
AttachedGarageYN: Yes
CoolingYN: Yes
PoolPrivateYN: No FireplaceYN: No