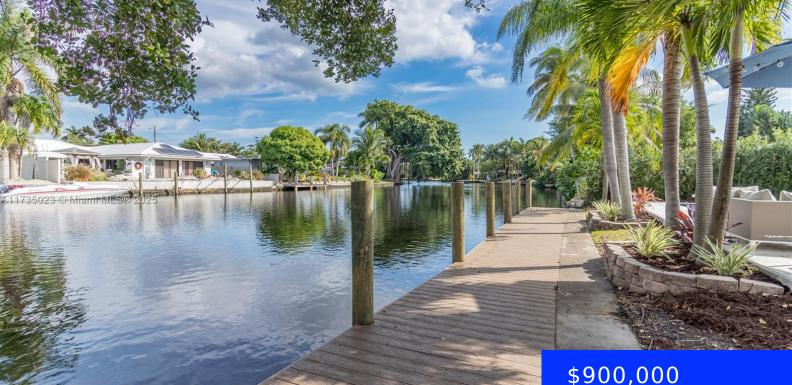

#### 117 ALMAR DR, WILTON MANORS, FL, 33334 https://ritterproperties.com

Central Wilton Manors 3 bedroom, 2 bath waterfront home with true one car garage & heated pool. Dramatic views of pool and river as soon you walk in. Ocean access w/ fixed bridges great for Kayaking, paddling, sm boat. New Dock, open kitchen w/ ss appliances, granite counters, bar seating. Neutral tile floors in main [...]

#### \$900,000

### Basics

| Date added: Added 2 days ago            | Category: Single Family Residence                   |
|-----------------------------------------|-----------------------------------------------------|
| Type: Residential                       | Status: Active                                      |
| Bedrooms: 3 beds                        | Bathrooms: 2 baths                                  |
| Half baths: 0 half baths                | Lot size, sq ft: 6504 sq ft                         |
| SubdivisionName: ALMAR ESTATES RESUB    | ListOfficeName: Live Work Play Miami Group,<br>LLC. |
| GarageSpaces: 1                         | View: Canal, Pool, River                            |
| ListAOR: Miami Association of REALTORS® | MLS ID: A11735023                                   |