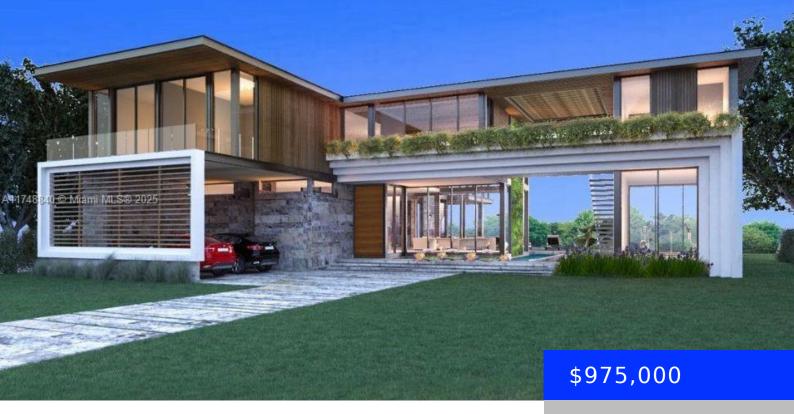

## 11701 BISCAYNE CANAL RD, MIAMI, FL, 33161

https://ritterproperties.com

Priced to sell, one DOUBLE canal front lot, many unique options. Whether you are looking to build your dream tropical home with approved plans or you are an investor / developer, this large 15,200 SF piece of land boasts: 7 ft above sea level, soil tested, good conditions sea wall, potential to divide lot to [...]

## **Basics**

Date added: Added 2 months ago Category: Single Family Residence

**Type:** Residential **Status:** Active

**Bedrooms: 0** beds **Bathrooms: 0** baths

Area: 0 sq ft Lot size, sq ft: 15200 sq ft

## **Building Details**

**Cooling features:** Other **Year built:** 2025

ArchitecturalStyle: Attached, Other

Building Name: HALOCK-SEC 1

Exterior material: Other

Roof: Other Heating: Other

Parking: None