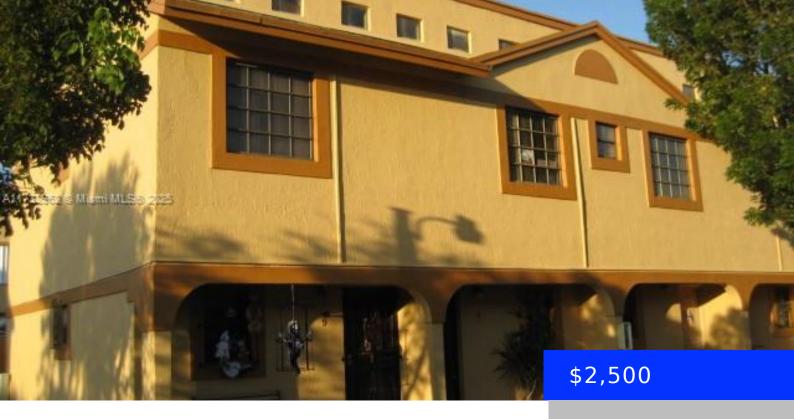

## 11751 18TH ST, MIAMI, FL, 33175

https://ritterproperties.com

BEST IN THE AREA!! 3 BEDROOMS, 2.5 BATHROOMS, 2-STORY TOWNHOUSE, WITH A DEN ON TOP OF THE MASTER BEDROOM 10X10 GREAT FOR AN OFFICE, FOYER ENTRANCE, CERAMIC FLOORS ON FIRST FLOOR, SMALL FENCED PATIO, WASHER/DRYER, NORTH/SOUTH LOCATION, ALL BEDROOMS ON SECOND FLOOR, PETS UNDER 20 LBS AND NO CATS.

## Basics

| Date added: Added 1 day ago           | Category: Townhouse                                       |
|---------------------------------------|-----------------------------------------------------------|
| Type: Residential Lease               | Status: Pending                                           |
| Bedrooms: 3 beds                      | Bathrooms: 2 baths                                        |
| Half baths: 1 half bath               | <b>Area: 956</b> sq ft                                    |
| Lot size, sq ft: 0 sq ft              | SubdivisionName: INTERNATIONAL PRINCESS CO,INTL PRIONCESS |
| LeaseTerm: 1 Year With Renewal Option | ListOfficeName: Bild Properties Inc                       |
| UnitNumber: 8                         | ListAOR: Miami Association of REALTORS®                   |
| MLS ID: A11732962                     |                                                           |

## **Building Details**

| Cooling features: Central Air, Electric | Year built: 1987                                                    |
|-----------------------------------------|---------------------------------------------------------------------|
| NewConstructionYN: No                   | Building Name: INTERNATIONAL PRINCESS CO                            |
| Exterior material: CBS Construction     | Roof: Shingle                                                       |
| Heating: Central, Electric              | <b>Parking:</b> 2 Spaces, Guest, No Rv/Boats, No<br>Trucks/Trailers |