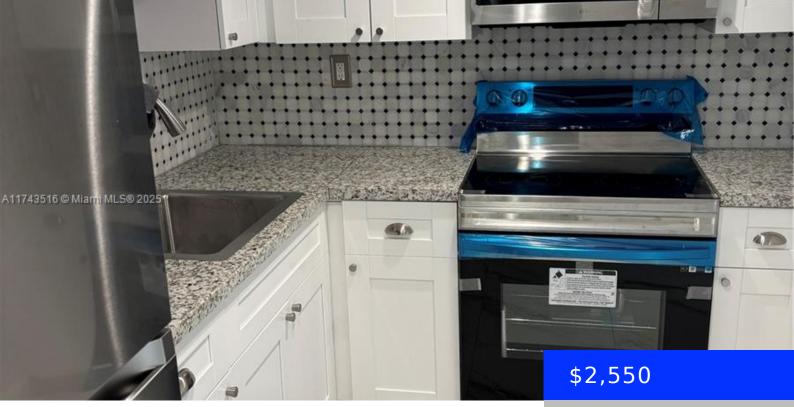

## 11790 18TH ST, MIAMI, FL, 33175

https://ritterproperties.com

ALL RENOVATED CONDO UNIT. FEATURES ALL TILED, NEW APPLICANCES – EVERYTHING NEW. OWNER IS AN ACTIVE FLORIDA LICENSED REAL ESTATE BROKER. LOOKING FOR NO MORE THAN 4 OCCUPANTS, PREFERIBLY FAMILY. NO PETS WILL BE ALLOWED AND ALSO SMOKING IS PROHIBITED INSIDE THE PREMISES. FOR SHOWING INSTRUCTIONS, PLEASE SEND AN EMAIL OR REQUEST A SHOWING. NO [...]

## **Amenities & Features**

**Amenities:** Dryer, Electric Range, Electric Water Heater, Refrigerator, Washer

WindowFeatures: Verticals

GarageYN: No

CoolingYN: Yes

FireplaceYN: No

CommunityFeatures: Clubhouse, Pool