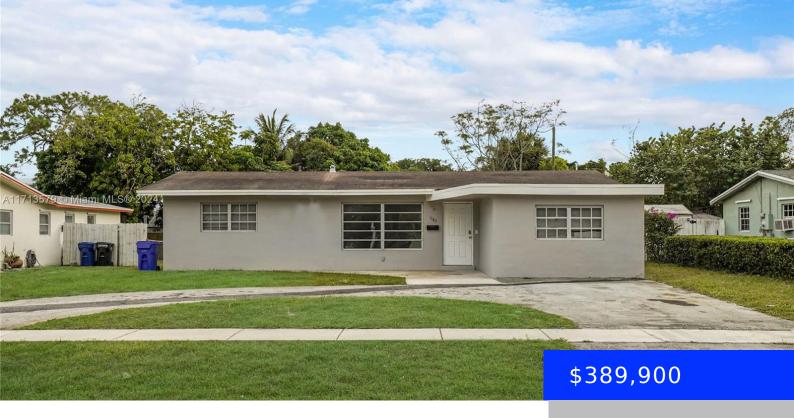

## 1180 PARK DR, FORT LAUDERDALE, FL, 33312

https://ritterproperties.com

Discover the potential of this 3-bedroom, 2-bathroom single-family home located in Fort Lauderdale. Featuring a versatile layout, this home offers endless possibilities for you to make it truly your own. The property includes a spacious yard, perfect for outdoor projects, enjoying time with friends and family or creating your own oasis. Conveniently located near schools, [...]

## **Basics**

Date added: Added 2 weeks ago **Category:** Single Family Residence

**Type:** Residential **Status:** Active

**Bedrooms: 3** beds Bathrooms: 2 baths

Half baths: 0 half baths **Area: 1857** sq ft

## **Building Details**

Cooling features: Central Air Year built: 1977

**NewConstructionYN: No ArchitecturalStyle:** Detached, One Story

**Building Name: MELROSE PARK SECTION 3 Roof:** Shingle

**Heating:** Central Parking: Circular Driveway, Driveway