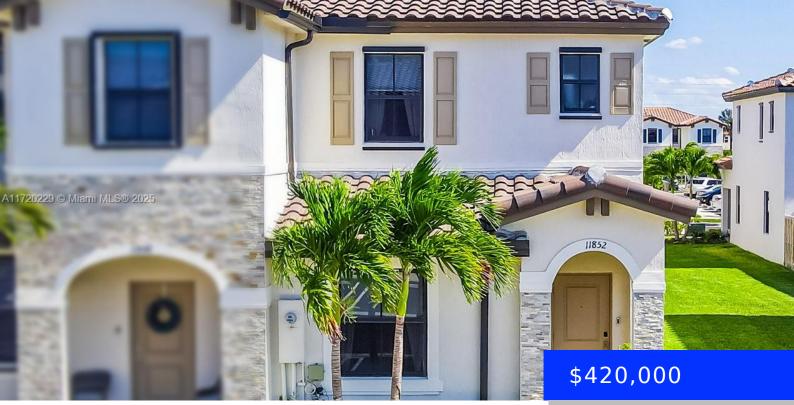

## 11852 245TH TER, HOMESTEAD, FL, 33032

https://ritterproperties.com

Never underestimate a bathroom with a window. Did you know Corner Townhomes in this community have five more windows than the non-corner townhomes? It also comes with long-term benefits like multi-generational living! An en-suite bathroom in every bedroom, one bedroom, a full bathroom downstairs, and an upstairs laundry create privacy and comfort to accommodate every [...]

## Basics

Date added: Added 23 hours ago Category: Townhouse Type: Residential Status: Active Bedrooms: 3 beds Bathrooms: 3 baths Area: 1328 sq ft Half baths: 0 half baths Lot size, sq ft: 0 sq ft SubdivisionName: SILVER PALM RESIDENTIAL H ListOfficeName: Onepath Realty LLC View: Other View **UnitNumber:** 11852 ListAOR: Miami Association of REALTORS® MLS ID: A11720229 EntryLevel: 1

## **Building Details**

| Cooling features: Central Air   | Year built: 2022                    |
|---------------------------------|-------------------------------------|
| ArchitecturalStyle: Corner Unit | NewConstructionYN: No               |
| Building Name: Corsica          | Exterior material: CBS Construction |
| Heating: Central                | Parking: 2 Or More Spaces           |